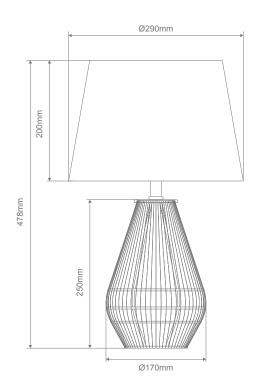

### Diagrams / Additional

| Item No.  | Variant |       | I R       |
|-----------|---------|-------|-----------|
|           | Blk     | Ntr   | Lamp Base |
| CARTER-TI | 23146   | 23147 | F27       |