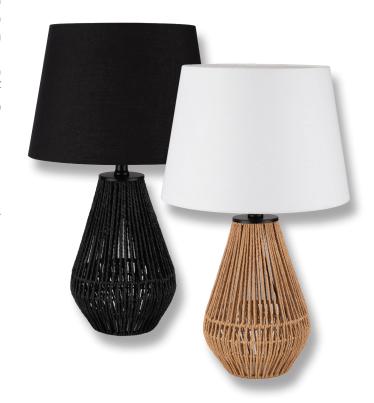

#### Description

CARTER lamp Series combines black metalware with a modern thin paper rope shade design, which offers an attractive addition to modern natural interior design style décors. Ideal as a feature lamp in living rooms and bedrooms, as well as attractive pendants for breakfast bars, or cluster pendants. Featuring Matt Black metalware, black cable with a choice of Black or Natural colour shade options. Part of a family of matching floor lamp, table lamp, desk lamp, as well as small, medium and large hanging pendants.