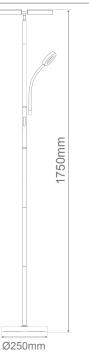

|           |        |
| IP rating (IP):        | IP20*      |             |           |        |
| Lumens (lm):           | 3000K      | 4000K       | 5000K     | 6000K  |
| Mother:                | 1350lm     | 1317lm      | 1309lm    | 1342lm |
| Child:                 | 336lm      | 256lm       | 258lm     | 332lm  |
| CCT:                   | 3000K - 40 | 000K - 5000 | K - 6000K |        |
| CRI:                   | ≥80        |             |           |        |
| Class                  | Class III  |             |           |        |
| Dimmable:              | Yes        |             |           |        |
| Lifespan (hrs):        | 20,000hrs  |             |           |        |
| Weight (kgs):          | 5kgs       |             |           |        |

## Diagrams / Additional