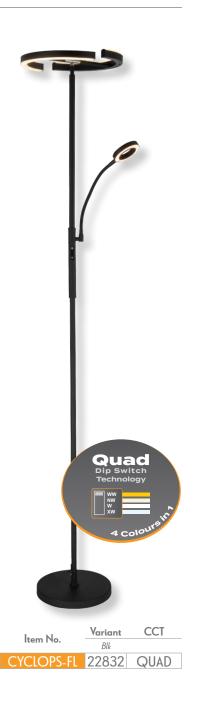

## CYCLOPS-FL LED Floor Lamp

## Description

CYCLOPS-FL Mother & Child floor lamp Series offers a modern and multi-functional floor lamp, designed for multi-purpose applications. The popular design features an 20W LED uplighter (Mother) and a 7W task light (Child). The Uplighter (Mother) allows the flexibility to direct light up or down, or both up and down. Ideal for children's bedrooms as well as living rooms and study areas. Push and hold Dimmable Function available for both lights, as well as a push switchable function producing a nice 3000K Warm White, 4000K Neutral White, 5000K White or 6000K Daylight, depending on your LED colour temperature preference. This simple design offers a suitable appearance for most modern interior decors and is perfect for entertainment areas as a feature lamp.

ies

20

LED

ັ້(**3yr** 

| Specification Features |            |             |           |        |
|------------------------|------------|-------------|-----------|--------|
| Input Voltage:         | 240V AC    |             |           |        |
| Power (W):             | 20W + 7W   |             |           |        |
| IP rating (IP):        | IP20*      |             |           |        |
| Lumens (lm):           | 3000K      | 4000K       | 5000K     | 6000K  |
| Mother:                | 1350lm     | 1317lm      | 1309lm    | 1342lm |
| Child:                 | 336lm      | 256lm       | 258lm     | 332lm  |
| CCT:                   | 3000K - 40 | 000K - 5000 | K - 6000K |        |
| CRI:                   | ≥80        |             |           |        |
| Class                  | Class III  |             |           |        |
| Dimmable:              | Yes        |             |           |        |
| Lifespan (hrs):        | 20,000hrs  |             |           |        |
| Weight (kgs):          | 5kgs       |             |           |        |