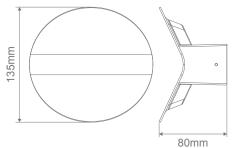

## Diagrams / Additional

| Item No. | Variant |       | CCT  |
|----------|---------|-------|------|
|          | Blk     | Wht   | CCI  |
| DEENS-8  | 22679   | 22680 | TRIO |