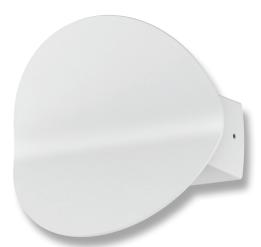

## Description

The DEENS-8 is a modern upward and downward indirect IP20 Interior Wall light that is designed to offer low glare with no direct light, while offering an attractive up and down lighting effect to interior wall areas where ambient soft glow lighting is required. Tricolour switchable: choose between Warm White 3000K, Neutral White 4000K, or White 5700K colour temperatures with the flick of a dip switch. Featuring a Black or White powder coated Aluminium frame, with an opal polycarbonate diffuser. Complete with Flicker Free Driver to avoid light flickering in videos. Fully dimmable with suitable dimmers. Backed by our 3 Year Replacement Warranty.