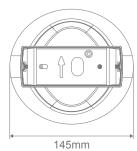

## Diagrams / Additional

| Item No. | Variant |       | CCT  |
|----------|---------|-------|------|
|          | Blk     | Wht   | CCI  |
| DEENS-8  | 22679   | 22680 | TRIO |