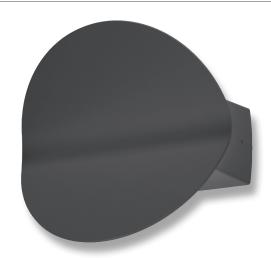

## Description

The DEENS-8 is a modern upward and downward indirect IP20 Interior Wall light that is designed to offer low glare with no direct light, while offering an attractive up and down lighting effect to interior wall areas where ambient soft glow lighting is required. Tricolour switchable: choose between Warm White 3000K, Neutral White 4000K, or White 5700K colour temperatures with the flick of a dip switch. Featuring a Black or White powder coated Aluminium frame, with an opal polycarbonate diffuser. Complete with Flicker Free Driver to avoid light flickering in videos. Fully dimmable with suitable dimmers. Backed by our 3 Year Replacement Warranty.