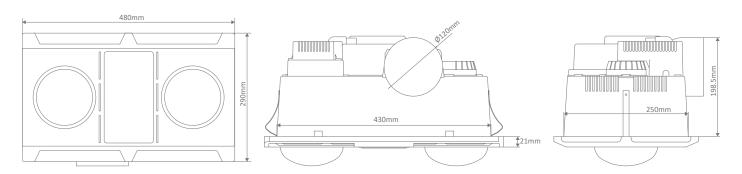

Air Flow: 400m³/h
Motor Speed: 1100rpm
Fan Wheel: Ø160mm
Noise: 48dB

Switch: 3 Gang (Included)
Warranty: 3 Year Replacement\*

Cutout: 430x250mm
Ceiling Depth: 240mm
Grill Size: 480x290x21mm
Duct size: Dia. 120mm
Colours: White