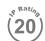

### Description

The PROFAN-2 Series is a 3-IN-1 Bathroom heater which combines heating, extraction and lighting in the one unit. Featuring 275W heat lamps, a powerful 400m<sup>3</sup>/h extractable 35W exhaust fan and a colour temperature switchable 12W LED Panel. Suitable for small to medium bathrooms with ceiling heights up to 2.4m. Backed by a Three Year Replacement Warranty for peace of mind.

#### **Specification Features**

Input Voltage: 220-240V Ball Bearing Motor: 40W IP rating (IP): IP20

Heat Lamp: 2x275W Infrared

LED Type: 1x12W LED Panel, (Switchable)

3000K - 800lm 5000K - 900lm

Motor: 35W Ball Bearing