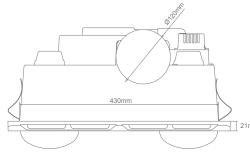

Motor: 35W Ball Bearing Air Flow: 400m³/h Motor Speed: 1100rpm

Motor Speed: 1100rpm Fan Wheel: Ø160mm Noise: 48dB

Switch: 4 Gang (Included)
Warranty: 3 Years Replacement\*

Cutout: 430x270mm
Ceiling Depth: 240mm
Grill Size: 480x360x21mm
Duct size: Dia. 120mm
Colours: White