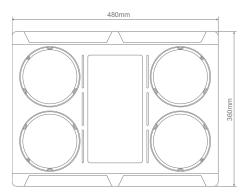

Motor: 35W Ball Bearing Air Flow: 400m³/h Motor Speed: 1100rpm

Motor Speed: 1100rpm Fan Wheel: Ø160mm Noise: 48dB

Switch: 4 Gang (Included)
Warranty: 3 Years Replacement\*

Cutout: 430x270mm
Ceiling Depth: 240mm
Grill Size: 480x360x21mm
Duct size: Dia. 120mm
Colours: White