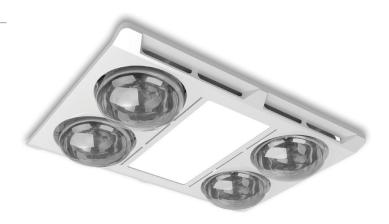

### Description

The PROFAN-4 Series is a 3-IN-1 Bathroom heater which combines heating, extraction and lighting in the one unit. Featuring 275W heat lamps, a powerful 400m<sup>3</sup>/h extractable 35W exhaust fan and a colour temperature switchable 16W LED Panel. Suitable for larger bathrooms with ceiling heights up to 2.4m. Backed by a Three Year Replacement Warranty for peace of mind

#### **Specification Features**

Input Voltage: 220-240V Ball Bearing Motor: 40W IP rating (IP): IP20

Heat Lamp: 4x275W Infrared

LED Type: 1x16W LED Panel 3000K/5000K, (Switchable)

3000K - 1100lm 5000K - 1200lm 35W Ball Bearing

Motor: 35W Ball Bearing Air Flow: 400m³/h Motor Speed: 1100rpm

Motor Speed: 1100rpm Fan Wheel: Ø160mm Noise: 48dB

Switch: 4 Gang (Included)
Warranty: 3 Years Replacement\*

Cutout: 430x270mm
Ceiling Depth: 240mm
Grill Size: 480x360x21mm
Duct size: Dia. 120mm
Colours: White