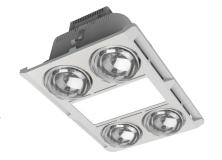

### Description

The PROFAN-4 Series is a 3-IN-1 Bathroom heater which combines heating, extraction and lighting in the one unit. Featuring 275W heat lamps, a powerful 400m<sup>3</sup>/h extractable 35W exhaust fan and a colour temperature switchable 16W LED Panel. Suitable for larger bathrooms with ceiling heights up to 2.4m. Backed by a Three Year Replacement Warranty for peace of mind

#### **Specification Features**

Input Voltage: 220-240V Ball Bearing Motor: 40W IP rating (IP): IP20

Heat Lamp: 4x275W Infrared

LED Type: 1x16W LED Panel 3000K/5000K, (Switchable)

3000K - 1100lm 5000K - 1200lm 35W Ball Bearing

Motor: 35W Ball Bearing Air Flow: 400m³/h Motor Speed: 1100rpm

Motor Speed: 1100rpm Fan Wheel: Ø160mm Noise: 48dB

Switch: 4 Gang (Included)
Warranty: 3 Years Replacement\*

Cutout: 430x270mm
Ceiling Depth: 240mm
Grill Size: 480x360x21mm
Duct size: Dia. 120mm
Colours: White