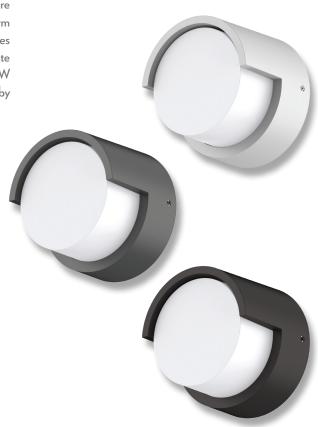

## Description

The LIVI is a versatile slimline IP65 Interior or Exterior Wall light in a modern round shade designed to offer an attractive down lighting effect to wall areas where ambient highlight lighting is required. Tricolour switchable: choose between Warm White (3000K), Neutral White (4000K), or White (5700K) colour temperatures with the flick of a dip switch. Featuring a Black, White or Dark Grey Polycarbonate body, with an opal lens diffuser. Available in a matching small 5W, or larger 8W size. Complete with Flicker Free Driver to avoid light flickering in videos. Backed by our 3 Year Replacement Warranty.