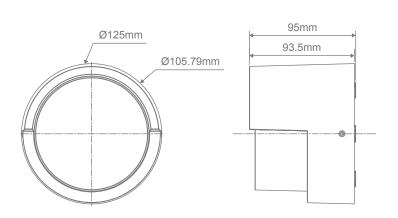

## Description

The LIVI is a versatile slimline IP65 Interior or Exterior Wall light in a modern round shade designed to offer an attractive down lighting effect to wall areas where ambient highlight lighting is required. Tricolour switchable: choose between Warm White (3000K), Neutral White (4000K), or White (5700K) colour temperatures with the flick of a dip switch. Featuring a Black, White or Dark Grey Polycarbonate body, with an opal lens diffuser. Available in a matching small 5W, or larger 8W size. Complete with Flicker Free Driver to avoid light flickering in videos. Backed by our 3 Year Replacement Warranty.

## **Specification Features**

| Input Voltage:  | 240V                         |
|-----------------|------------------------------|
| Power (W):      | 5W                           |
| IP rating (IP): | 65                           |
| Lumens (lm):    | Warm White 3000K - 340lm     |
|                 | Neutral White 4000K - 365lm  |
|                 | White 5700K - 390lm          |
| LED type:       | SMD                          |
|                 |                              |
| CCT:            | 3000K - 4000K - 5700K        |
| CCT:<br>CRI:    | 3000K - 4000K - 5700K<br>≥80 |
|                 |                              |
| CRI:            | ≥80                          |