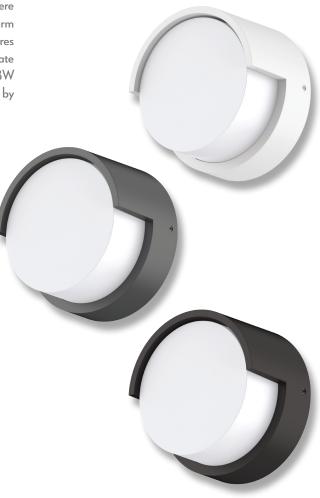

## Description

The LIVI is a versatile slimline IP65 Interior or Exterior Wall light in a modern round shade designed to offer an attractive down lighting effect to wall areas where ambient highlight lighting is required. Tricolour switchable: choose between Warm White (3000K), Neutral White (4000K), or White (5700K) colour temperatures with the flick of a dip switch. Featuring a Black, White or Dark Grey Polycarbonate body, with an opal lens diffuser. Available in a matching small 5W, or larger 8W size. Complete with Flicker Free Driver to avoid light flickering in videos. Backed by our 3 Year Replacement Warranty.