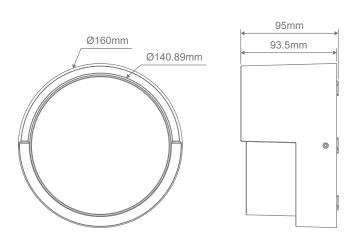

## Diagrams / Additional

| Item No. | Variant |       |       | CCT  |
|----------|---------|-------|-------|------|
|          | Blk     | Dgr   | Wht   |      |
| LIVI-8   | 22692   | 22693 | 22694 | TRIO |