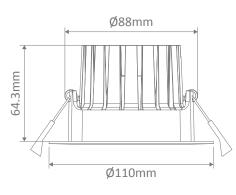

### **Specification Features**

| Input Voltage:                         | 240V                                                                              |  |  |  |
|----------------------------------------|-----------------------------------------------------------------------------------|--|--|--|
| Power (W):                             | 13W                                                                               |  |  |  |
| IP rating (IP):                        | 65                                                                                |  |  |  |
| Lumens (lm):                           | Warm White 3000K - 1130lm<br>Neutral White 4000K - 1300lm<br>White 5700K - 1220lm |  |  |  |
| LED type:                              | COB                                                                               |  |  |  |
| CCT:                                   | 3000K - 4000K - 5700K (Switchable)                                                |  |  |  |
| CRI:                                   | ≥90                                                                               |  |  |  |
| Beam angle (°):                        | 60°                                                                               |  |  |  |
| Dimmable:                              | Yes*                                                                              |  |  |  |
| Lifespan (hrs):                        | 50,000hrs                                                                         |  |  |  |
| Cutout (Ø):                            | Ø90-95mm                                                                          |  |  |  |
| *Fully dimmable with suitable dimmers. |                                                                                   |  |  |  |

## Diagrams / Additional

| Cutout: | Ø90-95mm |
|---------|----------|
|---------|----------|

|  | Item No. | Variant     |       |            | CCT  |
|--|----------|-------------|-------|------------|------|
|  |          | Blk         | Wht   | Beam Angle | CCI  |
|  |          | 21272       | 21273 | 60°        | TRIO |
|  | AQUA-13  | QUA-13 DALI |       |            |      |
|  |          | 21289       | 21290 | 60°        | TRIO |