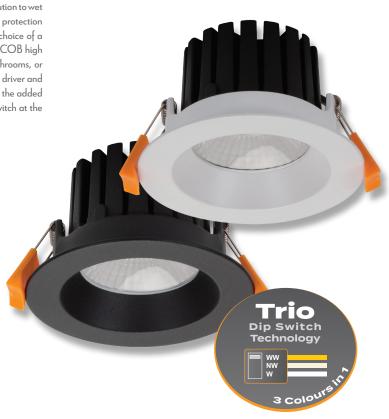

#### Description

The AQUA Series is a well-designed IP65 downlight range that offers a robust solution to wet areas and outdoor applications through enhanced silicon sealing and moisture protection methods. Features include fixed deep set frame and optic lens diffuser with the choice of a Black or Satin White powder coated finish. Light is provided from a single point COB high performing LED with a perfectly matched 60° optical reflector. Suitable for bathrooms, or outdoor areas where moisture is a concern. Complete with a fully dimmable LED driver and flex and plug. Backed by our Three Year Replacement Warranty. Now with TRIO, the added option of changing the colour temperature output of the downlight with a dip switch at the back of the fitting.

### **Specification Features**

| Input Voltage:                         | 240V                                                                              |  |  |  |
|----------------------------------------|-----------------------------------------------------------------------------------|--|--|--|
| Power (W):                             | 13W                                                                               |  |  |  |
| IP rating (IP):                        | 65                                                                                |  |  |  |
| Lumens (lm):                           | Warm White 3000K - 1130lm<br>Neutral White 4000K - 1300lm<br>White 5700K - 1220lm |  |  |  |
| LED type:                              | COB                                                                               |  |  |  |
| CCT:                                   | 3000K - 4000K - 5700K (Switchable)                                                |  |  |  |
| CRI:                                   | ≥90                                                                               |  |  |  |
| Beam angle (°):                        | 60°                                                                               |  |  |  |
| Dimmable:                              | Yes*                                                                              |  |  |  |
| Lifespan (hrs):                        | 50,000hrs                                                                         |  |  |  |
| Cutout (Ø):                            | Ø90-95mm                                                                          |  |  |  |
| *Fully dimmable with suitable dimmers. |                                                                                   |  |  |  |