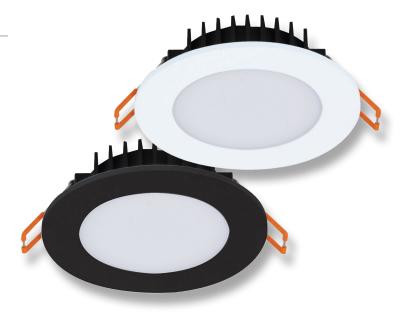

## **BLISS-10 TRIO**

# LED Downlight

## Description

### Diagrams / Additional

| Item No.     | Variant | Colour |
|--------------|---------|--------|
| BLISS-10-WHT | 20706   | TRIO   |
| BUSS_10_BUK  | 20707   |        |

Reccessed Luminaire where fixed building insulation material can abut and cover the reccessed luminaire. Building Insulation does not have to be non flammable.