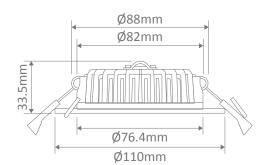

CRI: ≥83

Beam angle (°): 120°

Dimmable: Yes\*

Lifespan (hrs): 40,000hrs

Cutout (Ø): Ø90mm