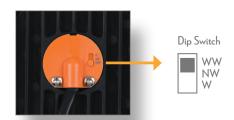

### Specification Features

Input Voltage: 240V AC
Power (W): 10W
IP rating (IP): 54

Lumens (lm): Warm White 3000K - 750lm

Neutral White 4000K - 780lm

White 5700K - 800lm

LED type: SMD

CCT: 3000K - 4000K - 5700K (Switchable)