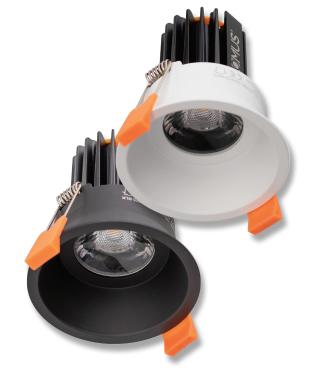

## Description

The CELL 9 D75 KIT are a plug and play LED lamp module and LED driver set. They are the perfect solution for residential homes to commercial projects such as hotels, clubs, pubs and bars. Designed not only as a replacement for traditional halogen lamps in most applications, but also as a replaceable LED lamp and driver set for a range of click in frames, as a complete downlight solution. For retrofit, it's as easy as removing the standard MR16 halogen lamp and transformer and replacing it with the CELL lamp and LED driver. It suits most MR16 downlight frames, depending on height.

3yr

ies

As a complete lamp and frame solution, simply choose from a range of click in frames on offer to suit the style and décor. Featuring a reflector style lens with a choice of 15°, 24°, 36° or 60° beam angle effects to suit ceiling heights or lighting effects. Available as a 9W 5CCT, with the added option of changing the colour temperature output of the LED lamp module with a dip switch on the LED Driver. Complete with dimmable LED driver and flex and plug. Backed by our Three Year Replacement Warranty.