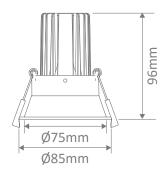

Diagrams / Additional

Cutout:Ø75-77mm

| Item No.        | Variant |       | CCT – Lumen Output |       |       |       |       |
|-----------------|---------|-------|--------------------|-------|-------|-------|-------|
|                 | Wht     | Blk   | 2700K              | 3000К | 4000K | 5000K | 5700K |
| CELL-9-5CCT-D75 | 21670   | 21671 | 649lm              | 660lm | 717lm | 755lm | 772lm |