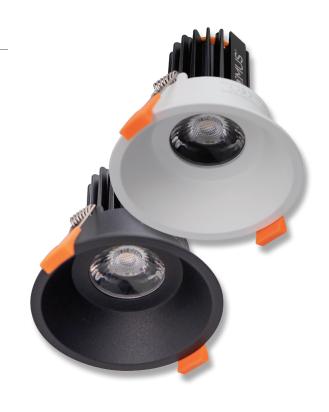

## Description

The CELL 9 D90 KIT are a plug and play LED lamp module and LED driver set. They are the perfect solution for residential homes to commercial projects such as hotels, clubs, pubs and bars. Designed not only as a replacement for traditional halogen lamps in most applications, but also as a replaceable LED lamp and driver set for a range of click in frames, as a complete downlight solution. For retrofit, it's as easy as removing the standard MR16 halogen lamp and transformer and replacing it with the CELL lamp and LED driver. It suits most MR16 downlight frames, depending on height.

As a complete lamp and frame solution, simply choose from a range of click in frames on offer to suit the style and décor. Featuring a reflector style lens with a choice of 15°, 24°, 36° or 60° beam angle effects to suit ceiling heights or lighting effects. Available as a 9W 5CCT, with the added option of changing the colour temperature output of the LED lamp module with a dip switch on the LED Driver. Complete with dimmable LED driver and flex and plug. Backed by our Three Year Replacement Warranty.