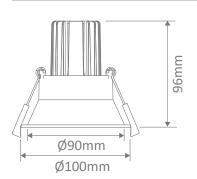

## Diagrams / Additional

Cutout:Ø90-92mm

| Item No.        | Variant |       | CCI - Lumen Output |       |       |       |       |
|-----------------|---------|-------|--------------------|-------|-------|-------|-------|
|                 | Wht     | Blk   | 2700K              | 3000K | 4000K | 5000K | 5700K |
| CELL-9-5CCT-D90 | 21672   | 21673 | 649lm              | 660lm | 717lm | 755lm | 772lm |