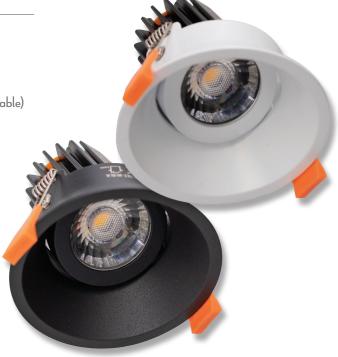

## Description

The CELL 9 DT90 KIT are a plug and play LED lamp module and LED driver set. They are the perfect solution for residential homes to commercial projects such as hotels, clubs, pubs and bars. Designed not only as a replacement for traditional halogen lamps in most applications, but also as a replaceable LED lamp and driver set for a range of click in frames, as a complete downlight solution. For retrofit, it's as easy as removing the standard MR16 halogen lamp and transformer and replacing it with the CELL lamp and LED driver. It suits most MR16 downlight frames, depending on height.

3yr

ies

As a complete lamp and frame solution, simply choose from a range of click in frames on offer to suit the style and décor. Featuring a reflector style lens with a choice of 15°, 24°, 36° or 60° beam angle effects to suit ceiling heights or lighting effects. Available as a 9W 5CCT, with the added option of changing the colour temperature output of the LED lamp module with a dip switch on the LED Driver. Complete with dimmable LED driver and flex and plug. Backed by our Three Year Replacement Warranty.