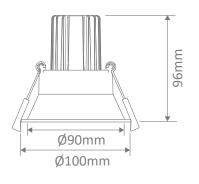

Diagrams / Additional

Cutout:Ø90-92mm

| Item No.         | Variant |       | CCT – Lumen Output |       |       |       |       |
|------------------|---------|-------|--------------------|-------|-------|-------|-------|
|                  | Wht     | Blk   | 2700K              | 3000К | 4000K | 5000K | 5700K |
| CELL-9-5CCT-DT90 | 21674   | 21675 | 649lm              | 660lm | 717lm | 755lm | 772lm |