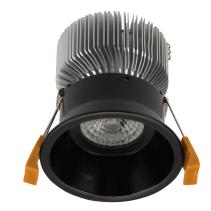

### DEEP-75

# Deepset LED Downlight

### Description

The Deep-75 has been designed as a contemporary downlight suitable for applications such as residential housing, hotel and commercial projects.

Ultra slim outer trim and deep anti-glare baffle gives this fitting that architectural look. Utilising world leading COB LED technology and a mains dimmable LED driver gives this downlight unsurpassed performance not seen by others.

## Diagrams / Additional

Cutout: Ø75mm

| Item No.    | Variant | Colour |
|-------------|---------|--------|
| DEEP-75-WHT | 20550   | 3000K  |
|             | 20549   | 4000K  |
|             | 20551   | 5000K  |
| DEEP-75-BLK | 20614   | 3000K  |
|             | 20615   | 4000K  |
|             | 20616   | 5000K  |