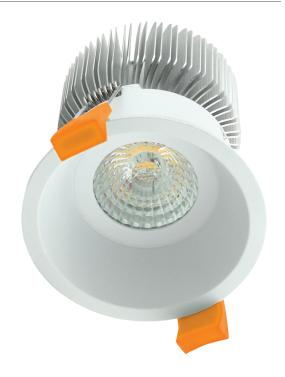

### DEEP-75

# Deepset LED Downlight

### Description

The Deep-75 has been designed as a contemporary downlight suitable for applications such as residential housing, hotel and commercial projects.

Ultra slim outer trim and deep anti-glare baffle gives this fitting that architectural look. Utilising world leading COB LED technology and a mains dimmable LED driver gives this downlight unsurpassed performance not seen by others.

## Diagrams / Additional

Cutout: Ø75mm

| Item No.    | Variant | Colour |
|-------------|---------|--------|
| DEEP-75-WHT | 20550   | 3000K  |
|             | 20549   | 4000K  |
|             | 20551   | 5000K  |
| DEEP-75-BLK | 20614   | 3000K  |
|             | 20615   | 4000K  |
|             | 20616   | 5000K  |