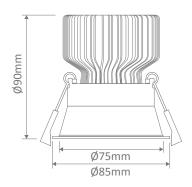

CRI: ≥83

Beam angle (°): 60°

Dimmable: Yes\*\*

Lifespan (hrs): 50,000hrs

Cutout (Ø): Ø75mm

\* IP44 rating is from the underside of the down light once installed into the ceiling.

## Diagrams / Additional

Cutout: Ø75mm

| Item No.    | Variant | Colour |
|-------------|---------|--------|
| DEEP-75-WHT | 20550   | 3000K  |
|             | 20549   | 4000K  |
|             | 20551   | 5000K  |
| DEEP-75-BLK | 20614   | 3000K  |
|             | 20615   | 4000K  |
|             | 20616   | 5000K  |