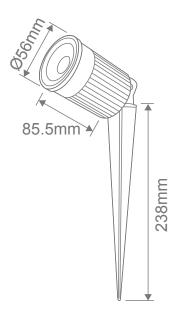

### Diagrams / Additional

| Item No.         | Variant | Colour |
|------------------|---------|--------|
| 700M-SPIKE-12W-W | 25690   | 5000K  |