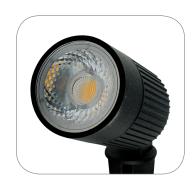

#### Description

Zoom 12W LED Garden Spike Light Series offers a range of different lighting effects in the one box. Simply attach the desired filters and cover cap included to create Warm White, Red, Green or Blue Light. Or simply add the cover cap for low glare applications. Featuring a high output 12W LED chip, 60 degree wide beam angle, 150 degree tilt adjustable head and a black powder coated frame. Low voltage 12V DC LED driver required. Includes PC Anti-UV filters and cover cap.

#### **Specification Features**

Input Voltage: 12V DC Power (W): 12W IP rating (IP): 67

Lumens (lm): White 5000K - 500lm

LED type: COB
CCT: 5000K
CRI: ≥80
Beam angle (°): 60°
Dimmable: No
Lifespan (hrs): 30,000hrs
12V DC LED Driver required