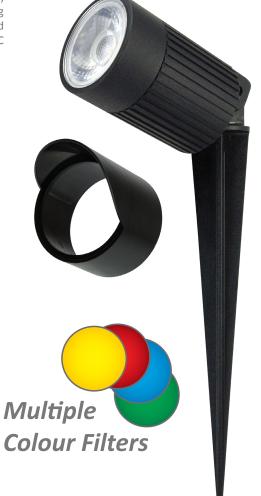

Select your desired effect by simply adding components included in the box:

- Low Glare Effect Add Cover cap
- Warm White Add Yellow Filter and Cover Cap
- Red Light Add Red Filter and Cover Cap
- Green Light Add Green Filter and Cover Cap
- Blue Light Add Blue Filter and Cover Cap