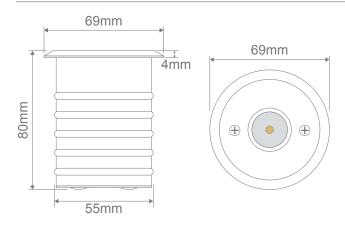

## Diagrams / Additional

Cutout: Ø60-65mm

| Item No.      | Variant | Colour |
|---------------|---------|--------|
| MAGNETO-3-25D | 21080   | 3000K  |
|               | 21081   | 5000K  |
| MAGNETO-3-60D | 21082   | 3000K  |
|               | 21083   | 5000K  |
|               | 21083   | 5000K  |