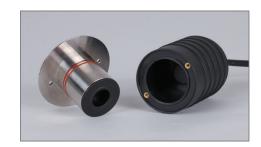

## Description

Introducing a revolutionary new design in inground lighting. The MAGNETO series from Domus features induction technology to transfer electrical current from the base pot to the light unit WITHOUT any cable connection. This avoids water syphoning through the cables and causing the LED light to prematurely fail due to moisture. Also provides for a very easy maintenance by simply unscrewing the light unit and replacing it without the need for an electrician. Ideal as a path light or inground light close to walls or columns to achieve wall washing or v-line effects. 3W 24V DC LED Inground light, 316 Stainless Steel Light Unit, optic lens diffuser. Available as a spot or flood. 24V DC Constant Voltage LED Driver required.