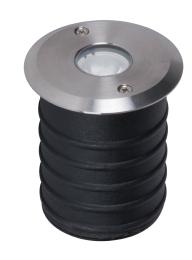

## Description

Introducing a revolutionary new design in inground lighting. The MAGNETO series from Domus features induction technology to transfer electrical current from the base pot to the light unit WITHOUT any cable connection. This avoids water syphoning through the cables and causing the LED light to prematurely fail due to moisture. Also provides for a very easy maintenance by simply unscrewing the light unit and replacing it without the need for an electrician. Ideal as a path light or inground light close to walls or columns to achieve wall washing or v-line effects. 3W 24V DC LED Inground light, 316 Stainless Steel Light Unit, optic lens diffuser. Available as a spot or flood. 24V DC Constant Voltage LED Driver required.