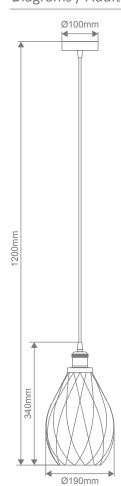

## Diagrams / Additional

| Item No. | Variant | Colour Finish |
|----------|---------|---------------|
| EVELYN   | 31350   | Amber         |
|          | 31351   | Clear         |
|          | 31352   | Grey          |