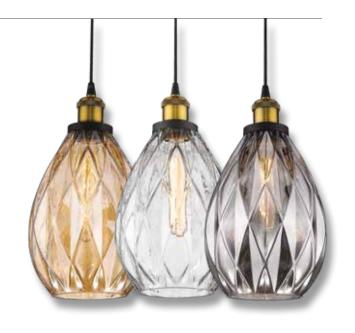

#### Description

Evelyn glass pendant series incorporates classic charm with modern style, suitable for hallways, breakfast bench, bedrooms, as well as cafes and bars. Available with a black suspension, antique brass glass-holder and choice of clear, grey and amber crystal glasses.