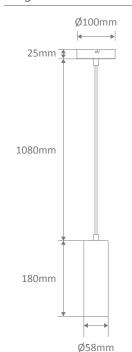

#### Description

STAR series pendant range offers a very modern, thin and slim design that will suit most rooms and décor. Sizes available in the ultra-thin 39mm diameter tube option are 300mm and 500mm lengths. Also available in a more compact 58mm diameter option with a 180mm length. Available in black or white powder coated frame, with the choice of Warm White, Neutral White or White colour temperatures. Comes standard with 1 metre of cable. Most suitable as a breakfast bar light in kitchens, bedrooms, as well as restaurants and Cafes to achieve direct lighting without being overpowering to the room design.