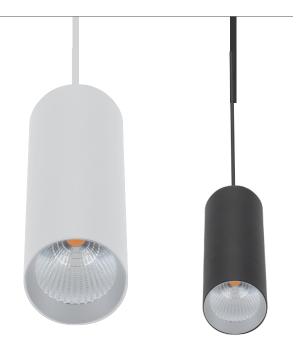

#### Description

STAR series pendant range offers a very modern, thin and slim design that will suit most rooms and décor. Sizes available in the ultra-thin 39mm diameter tube option are 300mm and 500mm lengths. Also available in a more compact 58mm diameter option with a 180mm length. Available in black or white powder coated frame, with the choice of Warm White, Neutral White or White colour temperatures. Comes standard with 1 metre of cable. Most suitable as a breakfast bar light in kitchens, bedrooms, as well as restaurants and Cafes to achieve direct lighting without being overpowering to the room design.