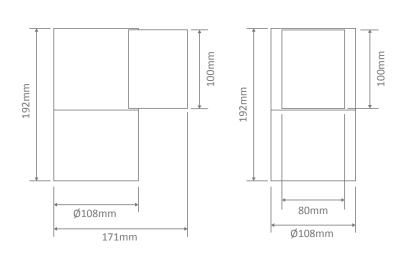

#### Specification Features

Input Voltage: 240V

Power (W): 20W LED Max

IP rating (IP): 65
IK Rating (IK): 08

Lamp: No Lamp / PAR30 E27 Lamp (depending on selection)