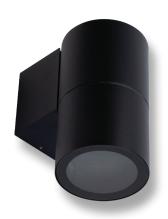

#### Description

The Piper series of outdoor LED Wall Lights features a high quality die-cast aluminium frame powder coated in Textured Black, Dark Grey or White. Featuring a solid tempered clear lens, the Piper series will provide excellent vertical illumination for your home available without lamp or with 3000K warm white or 5000k cool white PAR-30 12W lamps. With the additional benefit of being IP65, this product can be used for both indoor and outdoor applications to provide the perfect look to your contemporary home or commercial application for many years to come, all backed by our Domus Lighting 3 year replacement warranty for peace of mind.

### Diagrams / Additional

| Item No.        | Variant | CCT     |
|-----------------|---------|---------|
| PIPER-1-RND-BLK | 49250   | No Lamp |
|                 | 49251   | 3000K   |
|                 | 49252   | 5000K   |
| PIPER-1-RND-DGR | 49253   | No Lamp |
|                 | 49254   | 3000K   |
|                 | 49255   | 5000K   |
| PIPER-1-RND-WHT | 49256   | No Lamp |
|                 | 49257   | 3000K   |
|                 | 49258   | 5000K   |