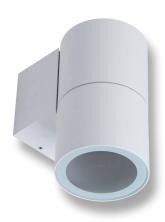

#### Description

The Piper series of outdoor LED Wall Lights features a high quality die-cast aluminium frame powder coated in Textured Black, Dark Grey or White. Featuring a solid tempered clear lens, the Piper series will provide excellent vertical illumination for your home available without lamp or with 3000K warm white or 5000k cool white PAR-30 12W lamps. With the additional benefit of being IP65, this product can be used for both indoor and outdoor applications to provide the perfect look to your contemporary home or commercial application for many years to come, all backed by our Domus Lighting 3 year replacement warranty for peace of mind.

### Diagrams / Additional

| Item No.        | Variant | CCT     |
|-----------------|---------|---------|
| PIPER-1-RND-BLK | 49250   | No Lamp |
|                 | 49251   | 3000K   |
|                 | 49252   | 5000K   |
| PIPER-1-RND-DGR | 49253   | No Lamp |
|                 | 49254   | 3000K   |
|                 | 49255   | 5000K   |
| PIPER-1-RND-WHT | 49256   | No Lamp |
|                 | 49257   | 3000K   |
|                 | 49258   | 5000K   |