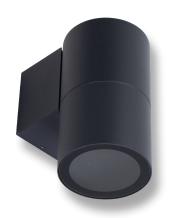

#### Description

The Piper series of outdoor LED Wall Lights features a high quality die-cast aluminium frame powder coated in Textured Black, Dark Grey or White. Featuring a solid tempered clear lens, the Piper series will provide excellent vertical illumination for your home available without lamp or with 3000K warm white or 5000k cool white PAR-30 12W lamps. With the additional benefit of being IP65, this product can be used for both indoor and outdoor applications to provide the perfect look to your contemporary home or commercial application for many years to come, all backed by our Domus Lighting 3 year replacement warranty for peace of mind.

### Diagrams / Additional

| Item No.        | Variant | CCT     |
|-----------------|---------|---------|
| PIPER-1-RND-BLK | 49250   | No Lamp |
|                 | 49251   | 3000K   |
|                 | 49252   | 5000K   |
| PIPER-1-RND-DGR | 49253   | No Lamp |
|                 | 49254   | 3000K   |
|                 | 49255   | 5000K   |
| PIPER-1-RND-WHT | 49256   | No Lamp |
|                 | 49257   | 3000K   |
|                 | 49258   | 5000K   |