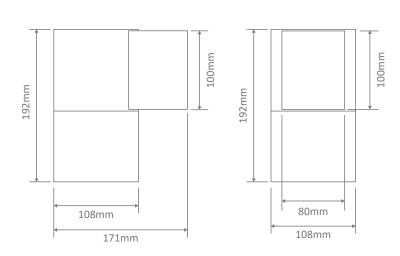

### Diagrams / Additional

| Item No.        | Variant | CCT     |
|-----------------|---------|---------|
| PIPER-1-SQR-BLK | 49260   | No Lamp |
|                 | 49261   | 3000K   |
|                 | 49262   | 5000K   |
| PIPER-1-SQR-DGR | 49263   | No Lamp |
|                 | 49264   | 3000K   |
|                 | 49265   | 5000K   |
| PIPER-1-SQR-WHT | 49266   | No Lamp |
|                 | 49267   | 3000K   |
|                 | 49268   | 5000K   |