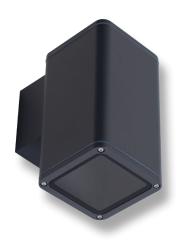

#### Description

The Piper series of outdoor LED Wall Lights features a high quality die-cast aluminium frame powder coated in Textured Black, Dark Grey or White. Featuring a solid tempered clear lens, the Piper series will provide excellent vertical illumination for your home available without lamp or with 3000K warm white or 5000k cool white PAR-30 12W lamps. With the additional benefit of being IP65, this product can be used for both indoor and outdoor applications to provide the perfect look to your contemporary home or commercial application for many years to come, all backed by our Domus Lighting 3 year replacement warranty for peace of mind.

### Diagrams / Additional

| Item No.        | Variant | CCT     |
|-----------------|---------|---------|
| PIPER-1-SQR-BLK | 49260   | No Lamp |
|                 | 49261   | 3000K   |
|                 | 49262   | 5000K   |
| PIPER-1-SQR-DGR | 49263   | No Lamp |
|                 | 49264   | 3000K   |
|                 | 49265   | 5000K   |
| PIPER-1-SQR-WHT | 49266   | No Lamp |
|                 | 49267   | 3000K   |
|                 | 49268   | 5000K   |