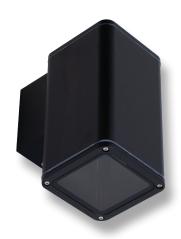

#### Description

The Piper series of outdoor LED Wall Lights features a high quality die-cast aluminium frame powder coated in Textured Black, Dark Grey or White. Featuring a solid tempered clear lens, the Piper series will provide excellent vertical illumination for your home available without lamp or with 3000K warm white or 5000k cool white PAR-30 12W lamps. With the additional benefit of being IP65, this product can be used for both indoor and outdoor applications to provide the perfect look to your contemporary home or commercial application for many years to come, all backed by our Domus Lighting 3 year replacement warranty for peace of mind.

### Diagrams / Additional

| Item No.        | Variant | CCT     |
|-----------------|---------|---------|
| PIPER-1-SQR-BLK | 49260   | No Lamp |
|                 | 49261   | 3000K   |
|                 | 49262   | 5000K   |
| PIPER-1-SQR-DGR | 49263   | No Lamp |
|                 | 49264   | 3000K   |
|                 | 49265   | 5000K   |
| PIPER-1-SQR-WHT | 49266   | No Lamp |
|                 | 49267   | 3000K   |
|                 | 49268   | 5000K   |