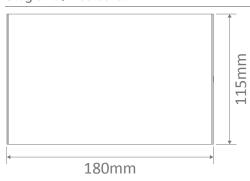

## Diagrams / Additional

| Item No.          | Variant | Colour |
|-------------------|---------|--------|
| SIERRA-12-RND-DGR | 19630   | 3000K  |
|                   | 19631   | 5000K  |
| SIERRA-12-RND-WHT | 19632   | 3000K  |
|                   | 19633   | 5000K  |
| SIERRA-12-RND-BLK | 19634   | 3000K  |
|                   | 19635   | 5000K  |