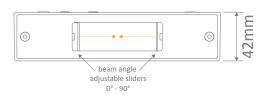

## Description

The Sierra series of LED Wall Lights features a high quality cast square or round aluminium frame powder coated in textured black, textured dark grey or textured white with either 3000K Warm White or 5000K dedicated LED Chips. However, the real benefit to the sierra series lies with the adjustable integrated slides on the top and bottom of the luminaire allowing you to change the beam angle projected up and down the wall from 0° to 100° to give you that perfect v-line look on your wall for your home. With the additional benefit of being IP65 rated, the Sierra series of LED Wall lights can be placed both indoors and outdoors to create excellent up and down illumination for your contemporary home and all backed by our Domus Lighting 3 year replacement warranty for peace of mind.

## Specification Features

Input Voltage: 240 V AC Power (W): 2x6W IP rating (IP): IP65

Lumens (lm): Warm White 3000K - 400lm

White 5000K - 450 lm

LED type: COB

CCT: 3000K - 5000K

CRI: ≥80

Beam angle (°): 0° - 90° (Adjustable)