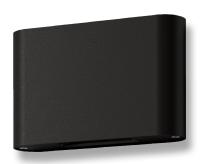

## SIERRA-12-RND LED Wall Light

## Description

The Sierra series of LED Wall Lights features a high quality cast square or round aluminium frame powder coated in textured black, textured dark grey or textured white with either 3000K Warm White or 5000K dedicated LED Chips. However, the real benefit to the sierra series lies with the adjustable integrated slides on the top and bottom of the luminaire allowing you to change the beam angle projected up and down the wall from 0° to 100° to give you that perfect v-line look on your wall for your home. With the additional benefit of being IP65 rated, the Sierra series of LED Wall lights can be placed both indoors and outdoors to create excellent up and down illumination for your contemporary home and all backed by our Domus Lighting 3 year replacement warranty for peace of mind.