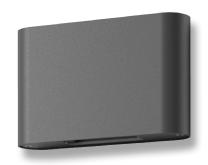

## Description

The Sierra series of LED Wall Lights features a high quality cast square or round aluminium frame powder coated in textured black, textured dark grey or textured white with either 3000K Warm White or 5000K dedicated LED Chips. However, the real benefit to the sierra series lies with the adjustable integrated slides on the top and bottom of the luminaire allowing you to change the beam angle projected up and down the wall from 0° to 100° to give you that perfect v-line look on your wall for your home. With the additional benefit of being IP65 rated, the Sierra series of LED Wall lights can be placed both indoors and outdoors to create excellent up and down illumination for your contemporary home and all backed by our Domus Lighting 3 year replacement warranty for peace of mind.