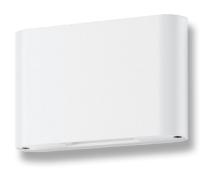

## Description

The Sierra series of LED Wall Lights features a high quality cast square or round aluminium frame powder coated in textured black, textured dark grey or textured white with either 3000K Warm White or 5000K dedicated LED Chips. However, the real benefit to the sierra series lies with the adjustable integrated slides on the top and bottom of the luminaire allowing you to change the beam angle projected up and down the wall from 0° to 100° to give you that perfect v-line look on your wall for your home. With the additional benefit of being IP65 rated, the Sierra series of LED Wall lights can be placed both indoors and outdoors to create excellent up and down illumination for your contemporary home and all backed by our Domus Lighting 3 year replacement warranty for peace of mind.