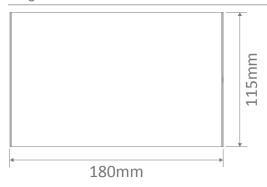

## Diagrams / Additional

|   |                                              | <br> |
|---|----------------------------------------------|------|
| 0 |                                              | 42mm |
|   | beam angle<br>adjustable sliders<br>0° - 90° | <br> |