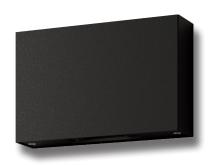

## SIERRA-12-SQR LED Wall Light

## Description

The Sierra series of LED Wall Lights features a high quality cast square or round aluminium frame powder coated in textured black, textured dark grey or textured white with either 3000K Warm White or 5000K dedicated LED Chips. However, the real benefit to the sierra series lies with the adjustable integrated slides on the top and bottom of the luminaire allowing you to change the beam angle projected up and down the wall from 0° to 100° to give you that perfect v-line look on your wall for your home. With the additional benefit of being IP65 rated, the Sierra series of LED Wall lights can be placed both indoors and outdoors to create excellent up and down illumination for your contemporary home and all backed by our Domus Lighting 3 year replacement warranty for peace of mind.