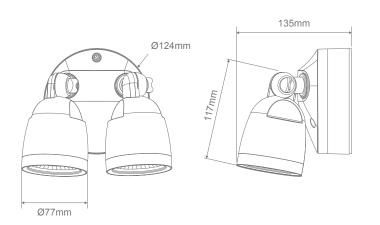

## Diagrams / Additional

| Item No.    | Variant |       | CCT  |
|-------------|---------|-------|------|
|             | Wht     | Blk   | CCI  |
| MURO-FCO-20 | 25075   | 25074 | TRIO |