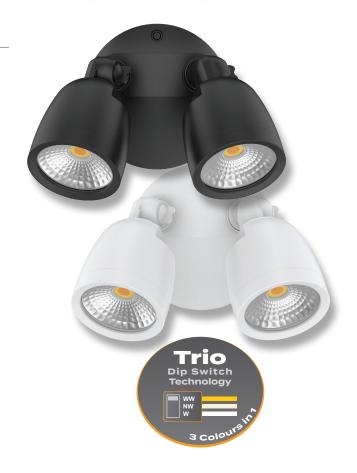

## MURO-ECO-20 20W Twin Spotlight

## Description

The MURO-ECO LED Security Spotlight Series provides a high brightness light output solution for outdoor lighting. Rated at IP65, and with a Polycarbonate construction, the MURO-ECO can brave the elements while providing you with a consistent wash of LED light over your favourite outdoor areas as well as coastal areas. The MURO-ECO features a fast installation backplate with male/female plug and slimline sensor, enabling detection and automatic power-up of this super bright LED spotlight. Choose from 3000K/4000K/5000K colour temperature output of the spotlight with a dip switch at the back of the fitting. Available in Black and White colour options with the choice of with or without sensor.

## Specification Features

Input Voltage: 240V Power (W): 20W IP rating (IP): IP65

Lumens (lm): Warm White 3000K - 2000lm

Neutral White 4000K - 2100lm White 5000K - 2000lm

White DUUUK - A

LED type: COB

CCT: 3000K - 4000K - 5000K (Switchable)