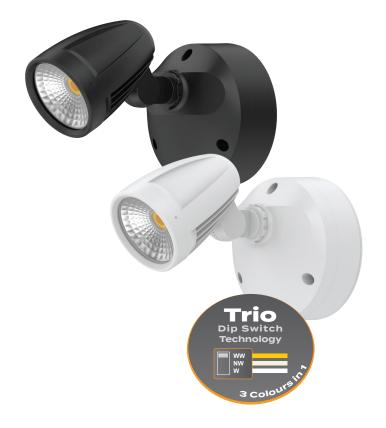

## Description

The MURO-MAX LED Security Spotlight Series provides a high brightness light output solution for outdoor lighting. Constructed from die-cast aluminium, with a glass cover, and rated at IP65, the MURO-MAX can brave the elements while providing you with a consistent wash of LED light over your favourite outdoor areas. The MURO-MAX features a fast installation backplate with male/female plug and slimline sensor, enabling detection and automatic power-up of this super bright LED spotlight. Choose from 3000K/4000K/5000K colour temperature output of the spotlight with a dip switch at the back of the fitting. Available in Black and White colour options with the choice of with or without sensor.

## Specification Features

Input Voltage: 240V Power (W): 16W IP rating (IP): IP65

Lumens (lm): Warm White 3000K - 1700lm

Neutral White 4000K - 1800lm

White 5000K - 1600lm

LED type: COB

CCT: 3000K - 4000K - 5000K (Switchable)

## Diagrams / Additional

| Item No.    | Variant |       | CCT  |  |
|-------------|---------|-------|------|--|
|             | Wht     | Blk   | CCI  |  |
| MURO-MAX-16 | 25081   | 25080 | TRIO |  |