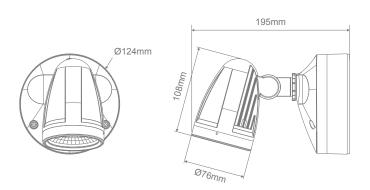

## Diagrams / Additional

| Item No.    | Variant |       | CCT  |  |
|-------------|---------|-------|------|--|
|             | Wht     | Blk   | CCI  |  |
| MURO-MAX-16 | 25081   | 25080 | TRIO |  |