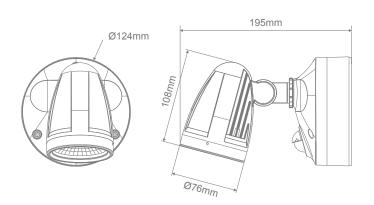

## Diagrams / Additional

Variant Item No. **CCT** Wht MURO-MAX-16S 25083 25082 TRIO