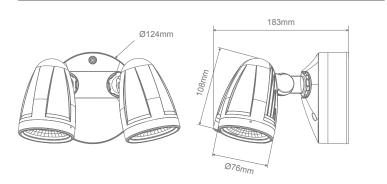

## Diagrams / Additional

| Item No.    | Variant |       | CCT  |
|-------------|---------|-------|------|
| Item No.    | Wht     | Blk   | CCI  |
| MURO-MAX-32 | 25085   | 25084 | TRIO |

Domus 29-31 Richland Street. Kingsgrove NSW 2208 | Phone: (02) 9554 9600 | Fax: (02) 9554 9433 | email: enquiries@domuslighting.com.au Specification subject to change without prior notice.