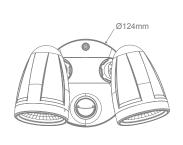

## Description

The MURO-MAX LED Security Spotlight Series provides a high brightness light output solution for outdoor lighting. Constructed from die-cast aluminium, with a glass cover, and rated at IP65, the MURO-MAX can brave the elements while providing you with a consistent wash of LED light over your favourite outdoor areas. The MURO-MAX features a fast installation backplate with male/female plug and slimline sensor, enabling detection and automatic power-up of this super bright LED spotlight. Choose from 3000K/4000K/5000K colour temperature output of the spotlight with a dip switch at the back of the fitting. Available in Black and White colour options with the choice of with or without sensor.

## Specification Features

Input Voltage: 240V Power (W): 32W IP rating (IP): IP65\*

Lumens (lm): Warm White 3000K - 3500lm

Neutral White 4000K - 3600lm

White 5000K - 3300lm

LED type: COB

CCT: 3000K - 4000K - 5000K (Switchable)