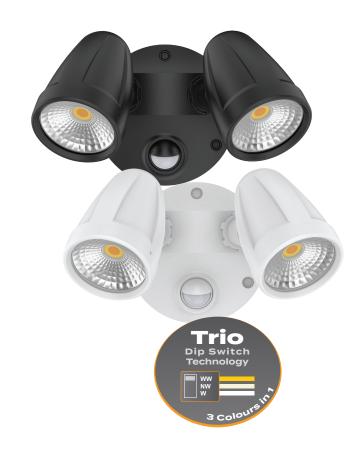

## MURO-MAX-32S 32W Twin Spotlight with Sensor

## Description

The MURO-MAX LED Security Spotlight Series provides a high brightness light output solution for outdoor lighting. Constructed from die-cast aluminium, with a glass cover, and rated at IP65, the MURO-MAX can brave the elements while providing you with a consistent wash of LED light over your favourite outdoor areas. The MURO-MAX features a fast installation backplate with male/female plug and slimline sensor, enabling detection and automatic power-up of this super bright LED spotlight. Choose from 3000K/4000K/5000K colour temperature output of the spotlight with a dip switch at the back of the fitting. Available in Black and White colour options with the choice of with or without sensor.

## Specification Features

Input Voltage: 240V Power (W): 32W IP rating (IP): IP65\*

Lumens (lm): Warm White 3000K - 3500lm

Neutral White 4000K - 3600lm

White 5000K - 3300lm

LED type: COB

CCT: 3000K - 4000K - 5000K (Switchable)