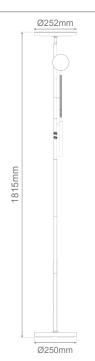

## Diagrams / Additional

| Item No.  | Variant | CCT  |
|-----------|---------|------|
| item ivo. | Blk     |      |
| SAMSON-FL | 22830   | QUAD |