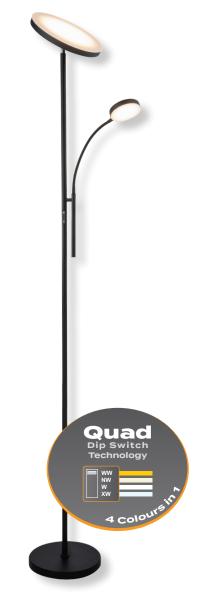

## Description

SAMSON-FL Mother & Child floor lamp Series offers a stylish and modern floor lamp, designed for multi-purpose applications. The modern design features an 30W LED uplighter (Mother) and a 5W task light (Child). Ideal for children's bedrooms as well as living rooms and study areas. Push and hold Dimmable Function available for both lights, as well as a push switchable function producing a nice 3000K Warm White, 4000K Neutral White, 5000K White or 6000K Daylight, depending on your LED colour temperature preference. This simple design offers a suitable appearance for most modern interior decors and is perfect for entertainment areas as a feature lamp.