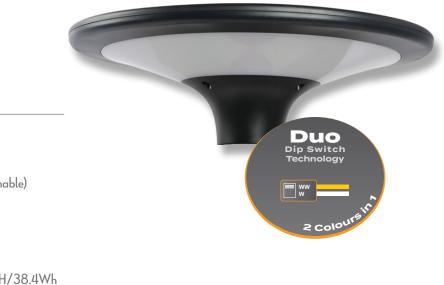

## Description

SUNSOLAR-1 Series is a solar powered LED post top area light. Ideal for areas where it is too difficult or expensive to run mains cables, such as farms, parklands, and large backyard areas. Suitable for 60mm posts, it is wattage and colour temperature switchable between 10W or 20W and 3000K Warm White or 4000K Neutral White. Constructed from ABS polymer and a polycarbonate opal diffuser, which is V0 fireproof, Anti-UV and has an IP65 rating, ideal for coastal areas. The SUNSOLAR-1 automatically turns on at dusk and stays on until dawn.

## Specification Features

| Power (W):          | 10W/20W (Switchable)       |
|---------------------|----------------------------|
| IP rating (IP):     | IP65                       |
| LED type:           | SMD                        |
| CCT:                | 3000K - 4000K (Switchable) |
| CRI:                | 80≥                        |
| Beam angle (°):     | 360°                       |
| Dimmable:           | No                         |
| Lifespan (hrs):     | 50,000hrs                  |
| Battery:            | 32700/6.4Vx6000MAH/38.4W   |
| Charging Time:      | 4-6hrs                     |
| Lighting Time:      | >32h                       |
| Material:           | ABS and PC Opal Diffuser   |
| Lumens (lm):        | 10W 20W                    |
| Warm White 3000K    | 900lm 1950lm               |
| Neutral White 4000K | 1050lm 2100lm              |
|                     |                            |