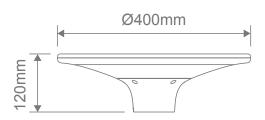

| IP65                       |
| LED type:           | SMD                        |
| CCT:                | 3000K - 4000K (Switchable) |
| CRI:                | 80≥                        |
| Beam angle (°):     | 360°                       |
| Dimmable:           | No                         |
| Lifespan (hrs):     | 50,000hrs                  |
| Battery:            | 32700/6.4Vx6000MAH/38.4W   |
| Charging Time:      | 4-6hrs                     |
| Lighting Time:      | >32h                       |
| Material:           | ABS and PC Opal Diffuser   |
| Lumens (lm):        | 10W 20W                    |
| Warm White 3000K    | 900lm 1950lm               |
| Neutral White 4000K | 1050lm 2100lm              |
|                     |                            |

## Diagrams / Additional