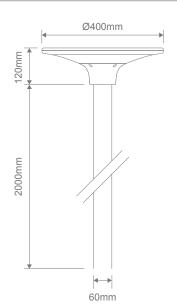

#### Description

SUNSOLAR-1 Series is a solar powered LED post top area light. Ideal for areas where it is too difficult or expensive to run mains cables, such as farms, parklands, and large backyard areas. Suitable for 60mm posts, it is wattage and colour temperature switchable between 10W or 20W and 3000K Warm White or 4000K Neutral White. Constructed from ABS polymer and a polycarbonate opal diffuser, which is VO fireproof, Anti-UV and has an IP65 rating, ideal for coastal areas. The SUNSOLAR-1 automatically turns on at dusk and stays on until dawn. SUNSOLAR-1-KIT comes complete with post top area light head and 2m x 60mm aluminium post in Black. Other length posts available upon request.

#### Diagrams / Additional