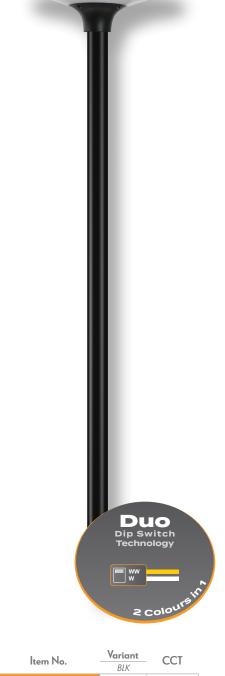

#### Description

SUNSOLAR-1 Series is a solar powered LED post top area light. Ideal for areas where it is too difficult or expensive to run mains cables, such as farms, parklands, and large backyard areas. Suitable for 60mm posts, it is wattage and colour temperature switchable between 10W or 20W and 3000K Warm White or 4000K Neutral White. Constructed from ABS polymer and a polycarbonate opal diffuser, which is VO fireproof, Anti-UV and has an IP65 rating, ideal for coastal areas. The SUNSOLAR-1 automatically turns on at dusk and stays on until dawn. SUNSOLAR-1-KIT comes complete with post top area light head and 2m x 60mm aluminium post in Black. Other length posts available upon request.

### Specification Features

Power (W): 10W/20W (Switchable)

**IP65** IP rating (IP): LED type: **SMD** 

3000K - 4000K (Switchable) CCT:

CRI: ≥08 Beam angle (°): 360° Dimmable: No

Lifespan (hrs): 50,000hrs

32700/6.4Vx6000MAH/38.4Wh Battery: