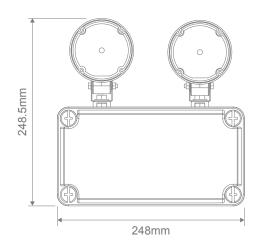

### Description

EXIT-TWIN-SPOT-EM is a wall mounted Twin Spot LED Emergency Light designed to be installed in industrial and commercial areas such as warehouses spaces. Featuring LED technology providing an energy efficient light source with high output, which is ideal for a range of emergency lighting applications. Complete with 2x2.5W LED, with adjustable spot heads for better coverage. Available in White and Black colour options. High quality Lithium battery, with easy replacement function.

#### Specification Features

Input Voltage: 240V Power (W): 2.5/5 IP rating (IP): IP65

Lumens (lm): White 6500K - 300lm

Frequency: 60Hz
Charge Time: 16/24Hrs
Emergency Time: 2/3Hrs

Operation: Non-Maintained Operation
Function: Manual Test Switch & LED Indicator