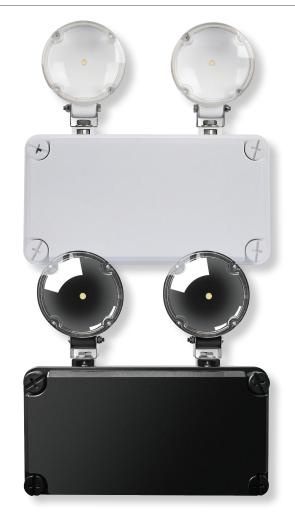

### Description

EXIT-TWIN-SPOT-EM is a wall mounted Twin Spot LED Emergency Light designed to be installed in industrial and commercial areas such as warehouses spaces. Featuring LED technology providing an energy efficient light source with high output, which is ideal for a range of emergency lighting applications. Complete with 2x2.5W LED, with adjustable spot heads for better coverage. Available in White and Black colour options. High quality Lithium battery, with easy replacement function.

#### Specification Features

Input Voltage: 240V Power (W): 2.5/5 IP rating (IP): IP65

Lumens (lm): White 6500K - 300lm

Frequency: 60Hz
Charge Time: 16/24Hrs
Emergency Time: 2/3Hrs

Operation: Non-Maintained Operation
Function: Manual Test Switch & LED Indicator

Working Temperature: 0-40°C
Battery: LiFePO4
Mounting: Wall Mounted

Compliance: Fully complaint to AS/NZS 2293.3 standards