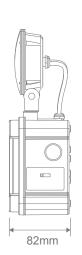

### Description

EXIT-TWIN-SPOT-EM is a wall mounted Twin Spot LED Emergency Light designed to be installed in industrial and commercial areas such as warehouses spaces. Featuring LED technology providing an energy efficient light source with high output, which is ideal for a range of emergency lighting applications. Complete with 2x2.5W LED, with adjustable spot heads for better coverage. Available in White and Black colour options. High quality Lithium battery, with easy replacement function.

#### Specification Features

Input Voltage: 240V Power (W): 2.5/5 IP rating (IP): IP65

Lumens (lm): White 6500K - 300lm

Frequency: 60Hz
Charge Time: 16/24Hrs
Emergency Time: 2/3Hrs

Operation: Non-Maintained Operation
Function: Manual Test Switch & LED Indicator