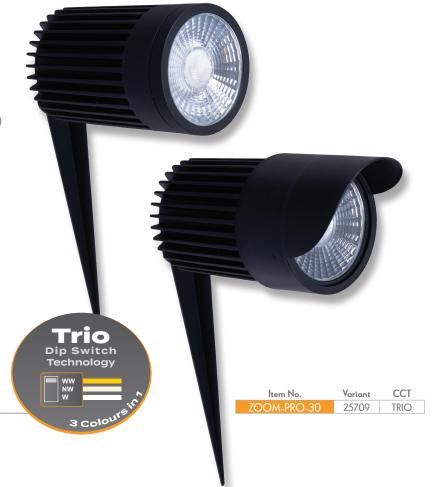

## Zoom-Pro 30

#### Description

ZOOM-PRO 30W LED Garden Spike Light Series offers a range of different lighting effects in the one box. Simply push the button on the fitting to change colour temperatures. Or simply add the cover cap for low glare applications. Featuring a high output 30W LED chip, 40-degree beam angle, 150-degree tilt adjustable head and a black powder coated frame. Low voltage 12V/24V DC LED driver required. Complete with 3 metre round rubberised cable and water stopper for added protection from moisture entering the head unit. Backed by a 3 Year Replacement Warranty.

#### Specification Features

Input Voltage: 12V/24V DC
Power (W): 30W

IP rating (IP): 65

Lumens (lm): Warm White 3000K - 1930lm

Neutral White 4000K - 2070lm

White 5000K - 2010lm

LED type: COB

CCT: 3000K - 4000K - 5000K (Switchable)