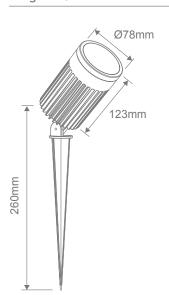

r temperatures. Or simply add the cover cap for low glare applications. Featuring a high output 30W LED chip, 40-degree beam angle, 150-degree tilt adjustable head and a black powder coated frame. Low voltage 12V/24V DC LED driver required. Complete with 3 metre round rubberised cable and water stopper for added protection from moisture entering the head unit. Backed by a 3 Year Replacement Warranty.

#### Specification Features

Input Voltage: 12V/24V DC
Power (W): 30W

IP rating (IP): 65

Lumens (lm): Warm White 3000K - 1930lm

Neutral White 4000K - 2070lm

White 5000K - 2010lm

LED type: COB

CCT: 3000K - 4000K - 5000K (Switchable)

CRI: ≥80

Beam angle (°): 40°

Dimmable: No

Lifespan (hrs): 30,000hrs

\* With Domus Drivers

12V/24V DC LED Driver required



### Diagrams / Additional