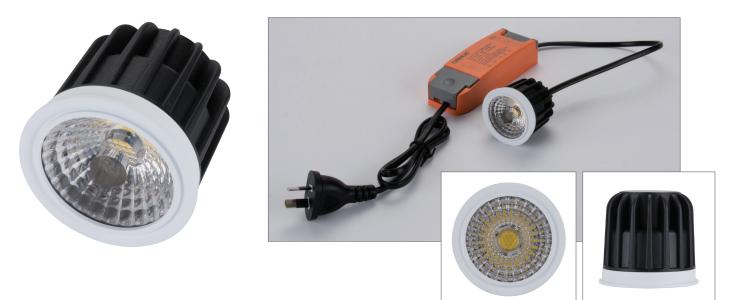

## **CELL-8 LED** Lamp

### Description

The CELL-8 is specifically designed as a cost effective replacement for your traditional halogen lamps in most applications. It's as easy as removing the standard MR16 lamp and transformer and replacing it with the CELL-8 lamp and LED driver. Featuring the Mono Lens and small lamp size, the CELL-8 will look almost exactly the same as what you have just replaced. All this is then perfectly matched with a fully mains dimmable LED driver complete with flex and plug for easy installation.