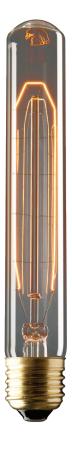

#### Description

Introducing the tungsten carbon filament lamp range from Domus. These classic style vintage bulbs are a great choice for decorative pendants and table lamps. Offering a warm decorative glow to create a warm modern feel. Banana shape is available in 20W, and with a choice of E27 and B22 lamp bases.

### **Specification Features**

Input Voltage: 240V
Power (W): 20W
IP rating (IP): 20
Lumens (Im): 140Im
CCT: 2000K
Beam angle (°): 280°
Socket: E27 - B22
Dimmable: Yes

Lifespan (hrs): 2,500-3,000hrs