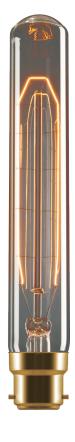

#### Description

Introducing the tungsten carbon filament lamp range from Domus. These classic style vintage bulbs are a great choice for decorative pendants and table lamps. Offering a warm decorative glow to create a warm modern feel. Banana shape is available in 20W, and with a choice of E27 and B22 lamp bases.

### **Specification Features**

Input Voltage: 240V
Power (W): 20W
IP rating (IP): 20
Lumens (Im): 140Im
CCT: 2000K
Beam angle (°): 280°
Socket: E27 - B22
Dimmable: Yes

Lifespan (hrs): 2,500-3,000hrs