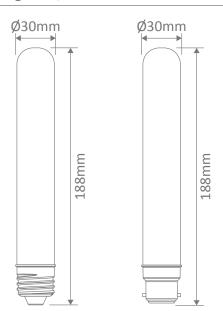

### Diagrams / Additional

| Item No.          | Variant | Colour | Socket |
|-------------------|---------|--------|--------|
| CF-20W-BANANA-B22 | 65908   | 2000K  | B22    |
| CF-20W-BANANA-E27 | 65909   | 2000K  | E27    |