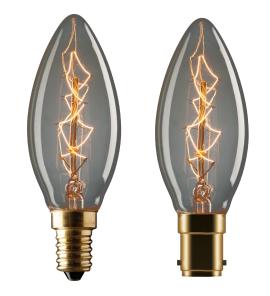

## **Candle** Carbon Filament Bulb

## Description

Introducing the tungsten carbon filament lamp range from Domus. These classic style vintage bulbs are a great choice for decorative pendants and table lamps. Offering a warm decorative glow to create a warm modern feel. Candle shape is available in 25W, and with a choice of E14 and B15 lamp bases.

## Specification Features

| Input Voltage:  | 240V           |  |
|-----------------|----------------|--|
| Power (W):      | 25W            |  |
| IP rating (IP): | IP): 20        |  |
| Lumens (lm):    | 175lm          |  |
| CCT:            | 2000K          |  |
| Beam angle (°): | 280°           |  |
| Socket:         | E14 - B15      |  |
| Dimmable:       | Yes            |  |
| Lifespan (hrs): | 2,500-3,000hrs |  |
|                 |                |  |