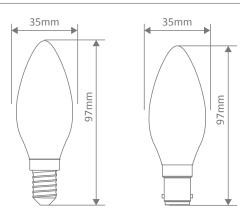

## Specification Features

| Input Voltage:  | 240V           |  |
|-----------------|----------------|--|
| Power (W):      | 25W            |  |
| IP rating (IP): | IP): 20        |  |
| Lumens (lm):    | 175lm          |  |
| CCT:            | 2000K          |  |
| Beam angle (°): | 280°           |  |
| Socket:         | E14 - B15      |  |
| Dimmable:       | Yes            |  |
| Lifespan (hrs): | 2,500-3,000hrs |  |
|                 |                |  |

## Diagrams / Additional

| Item No.          | Variant | Colour | Socket |
|-------------------|---------|--------|--------|
| CF-25W-CANDLE-B15 | 65900   | 2000K  | B15    |
| CF-25W-CANDLE-E14 | 65901   | 2000K  | E14    |