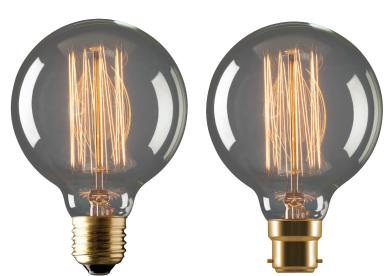

## Description

Introducing the tungsten carbon filament lamp range from Domus. These classic style vintage bulbs are a great choice for decorative pendants and table lamps. Offering a warm decorative glow to create a warm modern feel. G125 shape is available in 25W, and with a choice of E27 and B22 lamp bases.

## Diagrams / Additional

| Item No.               | Variant | Colour | Socket |
|------------------------|---------|--------|--------|
| CF-25W-G125-SPHERE-B22 | 65919   | 2000K  | B22    |
| CF-25W-G125-SPHERE-E27 | 65920   | 2000K  | E27    |