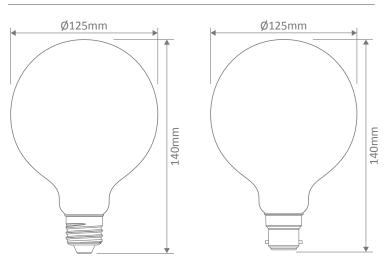

## **Specification Features**

| Input Voltage:  | 240V           |
|-----------------|----------------|
| Power (W):      | 25W            |
| IP rating (IP): | 20             |
| Lumens (lm):    | 175lm          |
| CCT:            | 2000K          |
| Beam angle (°): | 280°           |
| Socket:         | E27 - B22      |
| Dimmable:       | Yes            |
| Lifespan (hrs): | 2,500-3,000hrs |
|                 |                |

## Diagrams / Additional

| Item No.               | Variant | Colour | Socket |
|------------------------|---------|--------|--------|
| CF-25W-G125-SPHERE-B22 | 65919   | 2000K  | B22    |
| CF-25W-G125-SPHERE-E27 | 65920   | 2000K  | E27    |