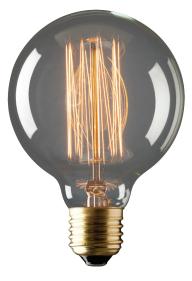

#### Description

Introducing the tungsten carbon filament lamp range from Domus. These classic style vintage bulbs are a great choice for decorative pendants and table lamps. Offering a warm decorative glow to create a warm modern feel. G95 shape is available in 25W, and with a choice of E27 and B22 lamp bases.

#### Diagrams / Additional

| Item No.              | Variant | Colour | Socket |
|-----------------------|---------|--------|--------|
| CF-25W-G95-SPHERE-B22 | 65915   | 2000K  | B22    |
| CF-25W-G95-SPHERE-E27 | 65916   | 2000K  | E27    |