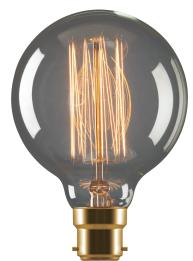

#### Description

Introducing the tungsten carbon filament lamp range from Domus. These classic style vintage bulbs are a great choice for decorative pendants and table lamps. Offering a warm decorative glow to create a warm modern feel. G95 shape is available in 25W, and with a choice of E27 and B22 lamp bases.

#### Diagrams / Additional

| Item No.              | Variant | Colour | Socket |
|-----------------------|---------|--------|--------|
| CF-25W-G95-SPHERE-B22 | 65915   | 2000K  | B22    |
| CF-25W-G95-SPHERE-E27 | 65916   | 2000K  | E27    |