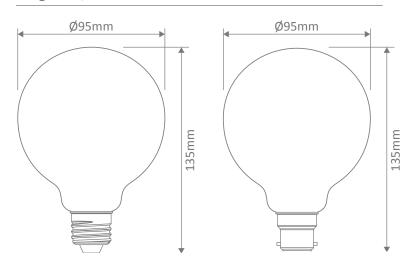

#### **Specification Features**

Input Voltage: 240V
Power (W): 25W
IP rating (IP): 20
Lumens (Im): 175Im
CCT: 2000K
Beam angle (°): 280°
Socket: E27 - B22
Dimmable: Yes

Lifespan (hrs): 2,500-3,000hrs