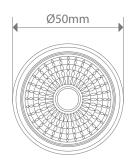

## **Specification Features**

Input Voltage: 240V AC Power (W): 6W IP rating (IP): 20 LED type: COB

CCT: 3000K - 5000K

Beam angle (°): 60° Dimmable: Yes\* Lifespan (hrs): 40,000hrs

\* Tested on the Domus dimmer series. May work on others but not tested.