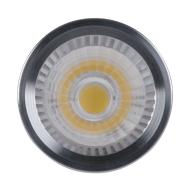

# **GU10**

# **Driverless LED Lamp**

#### Description

Driverless 6W COB 240V GU10 lamp. AC COB LED technology. High lumen output. 50,000 hour lifespan. Low heat and energy efficient. Dimmable with most standard dimmers. Designed with a shorter neck to reduce overall height of conventional GU10 lamps.