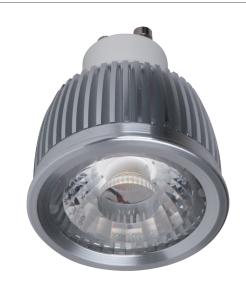

# **GU10**

# **Driverless LED Lamp**

#### Description

Driverless 6W COB 240V GU10 lamp. AC COB LED technology. High lumen output. 50,000 hour lifespan. Low heat and energy efficient. Dimmable with most standard dimmers. Designed with a shorter neck to reduce overall height of conventional GU10 lamps.