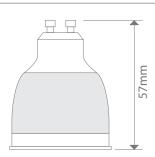

## **Specification Features**

Input Voltage: 240V AC Power (W): 6W IP rating (IP): 20 LED type: COB

CCT: 3000K - 5000K

Beam angle (°): 60° Dimmable: Yes\* Lifespan (hrs): 40,000hrs

\* Tested on the Domus dimmer series. May work on others but not tested.