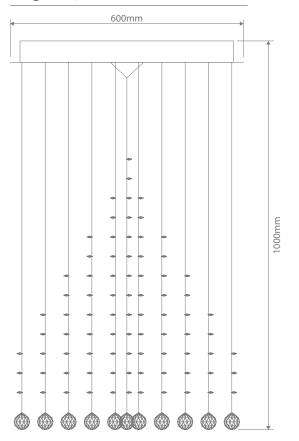

## Diagrams / Additional

### **Specification Features**

Input Voltage: 240V
Power (W): 9x6W
IP rating (IP): 20
Lamp Base: GU10
CCT: 3000K -5000K

Dimmable: Yes

GU10 6W LED lamps included (20482)