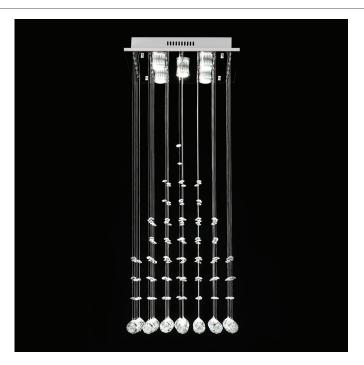

# Crystal LED Pendant

### Description

EVEREST-60 Crystal LED Pendant complete with polished chrome backplate and utilising K9 crystal.