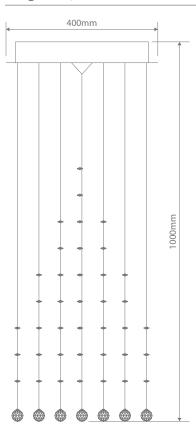

## Diagrams / Additional

### **Crystal Pendant**

| Item No.   | Variant | Colour |
|------------|---------|--------|
| EVEREST-40 | 35005   | 5000K  |

### **Specification Features**

Input Voltage: 240V
Power (W): 9x6W
IP rating (IP): 20
Lamp Base: GU10
CCT: 3000K -5000K

Dimmable: Yes

GU10 6W LED lamps included (20482)