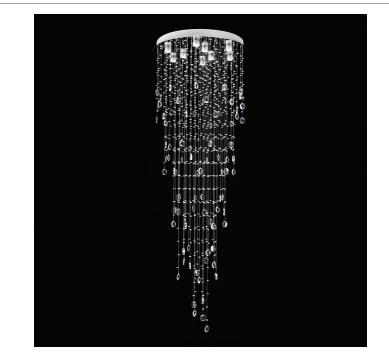

RAINDROP-66 Crystal LED Pendant complete with polished chrome backplate and utilising K9 crystal.

## Description

RAINDROP-86 Crystal LED Pendant complete with polished chrome backplate and utilising K9 crystal.

12

20

NO UV/IR

LED