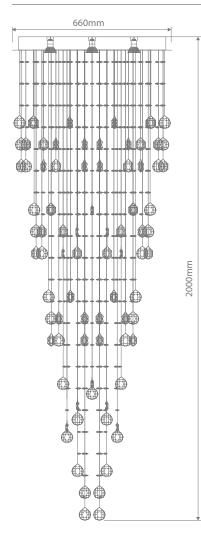

RAINDROP-66 Crystal LED Pendant complete with polished chrome backplate and utilising K9 crystal.

# Diagrams / Additional

12

20

| Crystal Pendant |         |        |  |
|-----------------|---------|--------|--|
| Item No.        | Variant | Colour |  |
| RAINDROP-66     | 35009   | 5000K  |  |

| Additional Globes |         |        |  |
|-------------------|---------|--------|--|
| Item No.          | Variant | Colour |  |
| GU10 6W LED LAMP  | 20481   | 3000K  |  |
| GU10 6W LED LAMP  | 20482   | 5000K  |  |