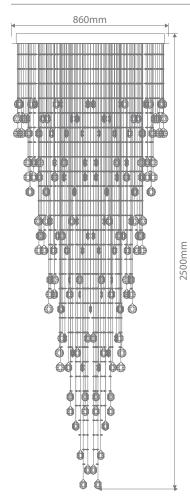

## Description

RAINDROP-86 Crystal LED Pendant complete with polished chrome backplate and utilising K9 crystal.

12

20

NO UV/IR

LED

### Diagrams / Additional

| Crystal Pendant |         |        |  |  |
|-----------------|---------|--------|--|--|
| Item No.        | Variant | Colour |  |  |
| RAINDROP-66     | 35010   | 5000K  |  |  |