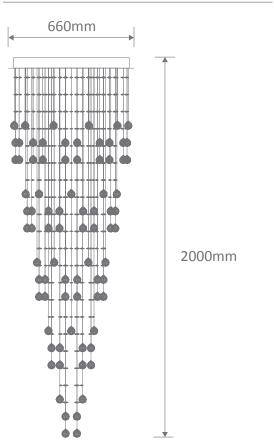

## Diagrams / Additional

### **Specification Features**

Input Voltage: 240V
Power (W): 12x6W
IP rating (IP): 20
Lamp Base: GU10
CCT: 3000K - 5000K

Dimmable: Yes

GU10 6W LED lamps included (20482)

| Item No.    | Variant | Colour |
|-------------|---------|--------|
| SNOWDROP-86 | 35018   | 5000K  |