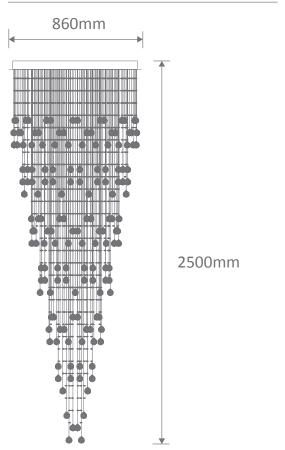

---|---------|--------|
| GU10 6W LED LAMP | 20481   | 3000K  |
| GU10 6W LED LAMP | 20482   | 5000K  |

## Diagrams / Additional





## **SNOWDROP-86**

**Crystal LED Pendant** 











# Description

SNOWDROP-86 Crystal LED Pendant complete with polished chrome backplate and utilising K9 crystal.

### **Specification Features**

Input Voltage: 240V
Power (W): 12x6W
IP rating (IP): 20
Lamp Base: GU10
CCT: 3000K - 5000K

Dimmable: Yes

GU10 6W LED lamps included (20482)

| Item No.    | Variant | Colour |
|-------------|---------|--------|
| SNOWDROP-86 | 35018   | 5000K  |

### **Additional Globes**

| Item No.         | Variant | Colour |
|------------------|---------|--------|
| GU10 6W LED LAMP | 20481   | 3000K  |
| GU10 6W LED LAMP | 20482   | 5000K  |

## Diagrams / Additional