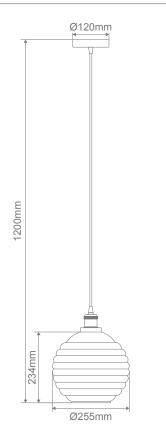

## Diagrams / Additional

Images pictured with globe (not included)

| Item No. | Variant | <b>Colour Finish</b> |
|----------|---------|----------------------|
| EVA      | 31305   | Smoke                |
|          | 31306   | Opal                 |