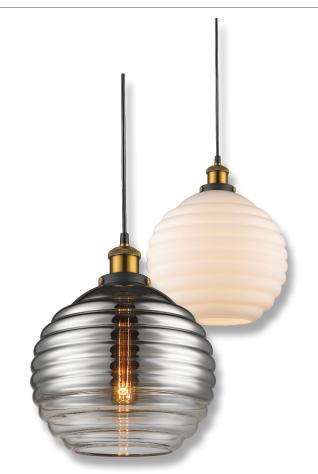

## Description

Eva Glass pendant Series offers a contemporary feel to a modern atmosphere. Ideal for hallways, living rooms, and bedrooms as feature pendants, as well as in cafes and bars.

Available with a black suspension and the choice of smoke and opal glasses.

## Diagrams / Additional

Images pictured with globe (not included)

| Item No. | Variant | <b>Colour Finish</b> |
|----------|---------|----------------------|
| EVA      | 31305   | Smoke                |
|          | 31306   | Opal                 |