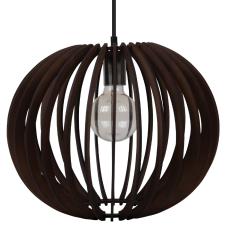

# **PUFFIN-40**









# **Timber Pendant**

#### Description

Puffin Timber series pendant range offers a very modern and natural feel to most living and entertaining spaces with the open slat design and organic composition. Sizes available in 30cm, 40cm and 60cm diameters. Colours available are painted Black, painted white and stained dark wood. Comes standard with 1.5 metres of cable. Suitable for living, dining, bedrooms, as well as restaurants and Cafes to achieve a contemporary look.







Images pictured with globe (not included)

Order Code: 31020

Product Code: PUFFIN-40-BLK

Colour: Black

Order Code: 31021

Product Code: PUFFIN-40-BRN

Colour: Brown

Order Code: 31022

Product Code: PUFFIN-40-WHT

Colour: White

## **Specification Features**

Input Voltage: 240V Power (W): Max 20W IP rating (IP): 20

Requires: 1xE27 Globe. Not included

## Diagrams / Additional