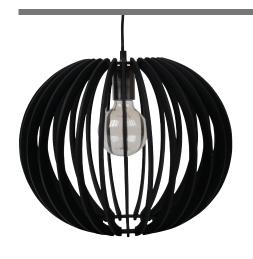

Images pictured with globe (not included)

Order Code: 31020

Product Code: PUFFIN-40-BLK

Colour: Black

Order Code: 31021

Product Code: PUFFIN-40-BRN

Colour: Brown

Order Code: 31022