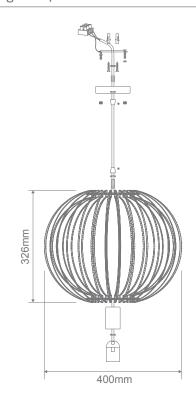

dant range offers a very modern and natural feel to most living and entertaining spaces with the open slat design and organic composition. Sizes available in 30cm, 40cm and 60cm diameters. Colours available are painted Black, painted white and stained dark wood. Comes standard with 1.5 metres of cable. Suitable for living, dining, bedrooms, as well as restaurants and Cafes to achieve a contemporary look.







Images pictured with globe (not included)

Order Code: 31020

Product Code: PUFFIN-40-BLK

Colour: Black

Order Code: 31021

Product Code: PUFFIN-40-BRN

Colour: Brown

Order Code: 31022

Product Code: PUFFIN-40-WHT

Colour: White

## **Specification Features**

Input Voltage: 240V Power (W): Max 20W IP rating (IP): 20

Requires: 1xE27 Globe. Not included

## Diagrams / Additional