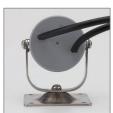

## Description

A smart and contemporary pond/pool luminaire for under water use. Made from imported 316 stainless steel. This will be a fantastic addition for any contemporary water feature or pond application.

The FLUID underwater pond/pool light is made from imported 316 stainless steel, unique fin design for enhanced cooling, 3 x 1W Cree LED used, 60° beam angle, LED Lamp, IP68 rated, 12/24V DC, 3 metres rubberised cable, 50,000hrs rated.

## **Specification Features**

Input Voltage: 12V/24V DC

Power (W): 3W IP rating (IP):

Lumens (Im): Warm White 3200K

White 6400K

CREE LED type:

CCT: 3200K - 6400K

CRI: ≥80 Beam angle (°): 60° Dimmable: No Lifespan (hrs):