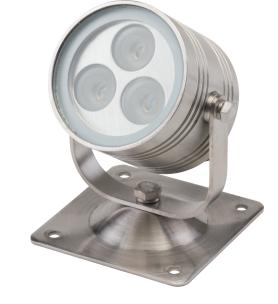

## Description

A smart and contemporary pond/pool luminaire for under water use. Made from imported 316 stainless steel. This will be a fantastic addition for any contemporary water feature or pond application.

The FLUID underwater pond/pool light is made from imported 316 stainless steel, unique fin design for enhanced cooling, 3 x 1W Cree LED used, 60° beam angle, LED Lamp, IP68 rated, 12/24V DC, 3 metres rubberised cable, 50,000hrs rated.

## **Specification Features**

Input Voltage: 12V/24V DC

Power (W): 3W IP rating (IP):

Lumens (Im): Warm White 3200K

White 6400K

CREE LED type:

CCT: 3200K - 6400K

CRI: ≥80 Beam angle (°): 60° Dimmable: No Lifespan (hrs):