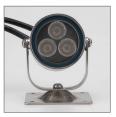

## Description

A smart and contemporary pond/pool luminaire for under water use. Made from imported 316 stainless steel. This will be a fantastic addition for any contemporary water feature or pond application.

The FLUID underwater pond/pool light is made from imported 316 stainless steel, unique fin design for enhanced cooling, 3 x 1W Cree LED used, 60° beam angle, LED Lamp, IP68 rated, 12/24V DC, 3 metres rubberised cable, 50,000hrs rated.

## **Specification Features**

Input Voltage: 12V/24V DC

Power (W): 3W IP rating (IP):

Lumens (Im): Warm White 3200K

White 6400K

CREE LED type:

CCT: 3200K - 6400K

CRI: ≥80 Beam angle (°): 60° Dimmable: No Lifespan (hrs):