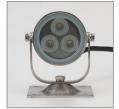

## Description

A smart and contemporary pond/pool luminaire for under water use. Made from imported 316 stainless steel. This will be a fantastic addition for any contemporary water feature or pond application.

The FLUID underwater pond/pool light is made from imported 316 stainless steel, unique fin design for enhanced cooling, 3 x 1W Cree LED used, 60° beam angle, LED Lamp, IP68 rated, 12/24V DC, 3 metres rubberised cable, 50,000hrs rated.

## **Specification Features**

Input Voltage: 12V/24V DC

Power (W): 3W IP rating (IP):

Lumens (Im): Warm White 3200K

White 6400K

CREE LED type:

CCT: 3200K - 6400K

CRI: ≥80 Beam angle (°): 60° Dimmable: No Lifespan (hrs):