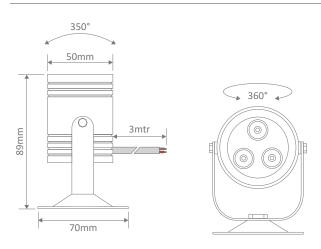

The FLUID underwater pond/pool light is made from imported 316 stainless steel, unique fin design for enhanced cooling, 3 x 1W Cree LED used, 60° beam angle, LED Lamp, IP68 rated, 12/24V DC, 3 metres rubberised cable, 50,000hrs rated.

## **Specification Features**

Input Voltage: 12V/24V DC

Power (W): 3W IP rating (IP):

Lumens (Im): Warm White 3200K

White 6400K

CREE LED type:

CCT: 3200K - 6400K

CRI: ≥80 Beam angle (°): 60° Dimmable: No Lifespan (hrs):