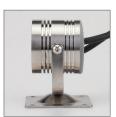

## Description

A smart and contemporary pond/pool luminaire for under water use. Made from imported 316 stainless steel. This will be a fantastic addition for any contemporary water feature or pond application.

The FLUID underwater pond/pool light is made from imported 316 stainless steel, unique fin design for enhanced cooling, 3 x 1W Cree LED used, 60° beam angle, LED Lamp, IP68 rated, 12/24V DC, 3 metres rubberised cable, 50,000hrs rated.

## **Specification Features**

Input Voltage: 12V/24V DC

Power (W): 3W IP rating (IP):

Lumens (Im): Warm White 3200K

White 6400K

CREE LED type:

CCT: 3200K - 6400K

CRI: ≥80 Beam angle (°): 60° Dimmable: No Lifespan (hrs):